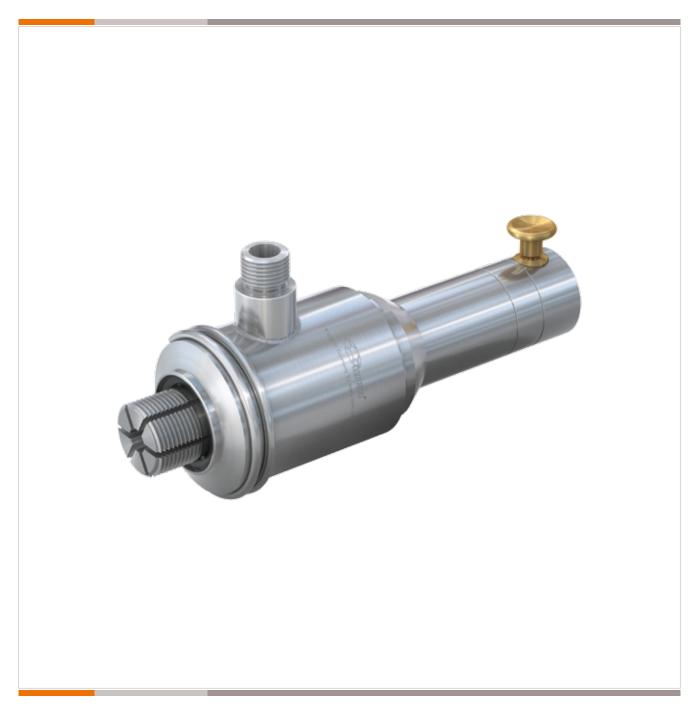

## **DESCRIPTION**

The type TW17 quick connector offers time saving on pressure testing of gas cylinders by eliminating tedious manual threading.

Depress the valve head and simply push the TW17 quick connector into the internal thread of the gas cylinder. Release the valve head and the pressure-tight connection is made. The cylinder can now be leak tested with water. The test procedure is regulated by an external control unit.