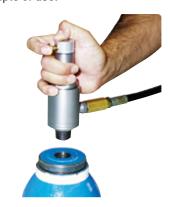

## Example of use:

The type TW17 quick connector offers time saving on pressure testing of gas cylinders by eliminating tedious manual threading.

Depress the valve head and simply push the TW17 quick connector into the internal thread of the gas cylinder. Release the valve head and the pressure-tight connection is made. The cylinder can now be leak tested with water. The test procedure is regulated by an external control unit.