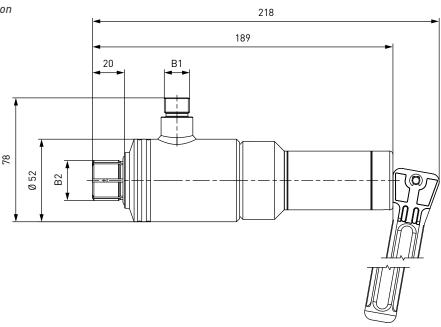

## ORDERING | Quick connector TW17 with manual actuation

approx. dimensions (mm)

TW17M for W28,8x1/14" connection

| Part No. | Description | Inlet B1<br>(external thread) | Connection B2<br>(external thread) |
|----------|-------------|-------------------------------|------------------------------------|
| C1-14854 | TW17M       | M16x1.5*                      | W28.8x1/14"                        |

<sup>\*</sup> Ermeto 24°,S'

Other connection sizes and versions on request.