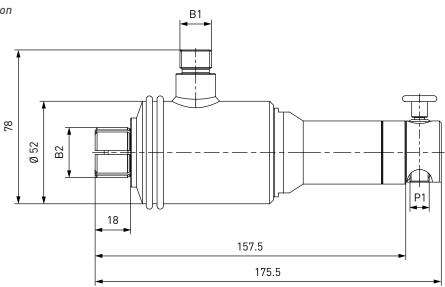

## **ORDERING** | Quick connector TW17 with pneumatic actuation

approx. dimensions (mm)

TW17V for W19,8x1/14" connection

| Part No. | Description | Inlet B1<br>(external thread) | Connection B2<br>(external thread) | Pilot pressure port P1<br>(internal thread) |
|----------|-------------|-------------------------------|------------------------------------|---------------------------------------------|
| C1-33210 | TW17V       | M16x1.5*                      | W19.8x1/14"                        | G1/8"                                       |
| C1-30341 | TW17V       | M16x1.5*                      | W28.8x1/14"                        | G1/8"                                       |

<sup>\*</sup> Ermeto 24° ,S'