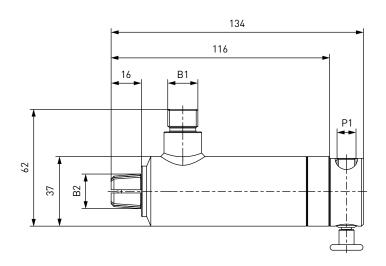

## **ORDERING** | Quick connector TW17 with pneumatic actuation

approx. dimensions (mm)

TW17V for W19,8x1/14" connection

| Part No. | Description | Inlet B1<br>(external thread) | Connection B2<br>(external thread) | Pilot pressure port P1<br>(internal thread) |
|----------|-------------|-------------------------------|------------------------------------|---------------------------------------------|
| C1-33210 | TW17V       | M16x1.5*                      | W19.8x1/14"                        | G1/8"                                       |
| C1-30341 | TW17V       | M16x1.5*                      | W28.8x1/14"                        | G1/8"                                       |

## ORDERING | Quick connector TW17 with manual actuation

approx. dimensions (mm)

TW17M for W28,8x1/14" connection

| Part No. | Description | Inlet B1<br>(external thread) | Connection B2<br>(external thread) |
|----------|-------------|-------------------------------|------------------------------------|
| C1-14854 | TW17M       | M16x1.5*                      | W28.8x1/14"                        |