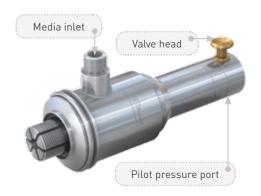

## **DESCRIPTION**

The type TW17 quick connector offers time saving on pressure testing of gas cylinders by eliminating tedious manual threading.

Depress the valve head and simply push the TW17 quick connector into the internal thread of the gas cylinder. Release the valve head and the pressure-tight connection is made. The cylinder can now be leak tested with water. The test procedure is regulated by an external control unit.